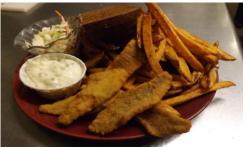

# All u can eat Fish Fry

White fish - \$8.00 Haddock - \$10.00

Friday

PAIRS WELL WITH PABST

All Seafood Dinners include: Cole Slaw or Cottage Cheese, Rye Bread, and Choice of Potato: Baked, French Fries, Home Fries, Potato Salad, Waffle Fries

# ALL U CAN EAT FISH FRY (FRIDAY ONLY) White fish \$8.00 Haddock \$10.00

NO extra pieces of fish when sharing a plate Extra pieces of fish will be \$1.50 each pc.

# **PERCH 5 PIECES**

\$11.00

| TAVERN COD 4 PIECE     | \$8.00 |
|------------------------|--------|
| SHRIMP (10)            | \$8.00 |
| GARLIC/PARMESAN SHRIMP | \$8.50 |
| WALLEYE 3 PIECE        | \$9.00 |
| SCALLOP DINNER (10)    | \$9.00 |