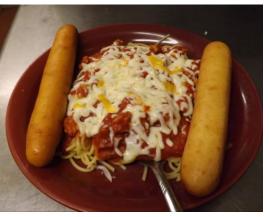

| sportuls | Monday<br>Pizza<br>\$1.00 Off Homemade Pizzas<br>OR<br>\$3.00 PIZZA BURGERS                                                                                                            | PAIRS WELL<br>WITH<br>COORS      |
|----------|----------------------------------------------------------------------------------------------------------------------------------------------------------------------------------------|----------------------------------|
|          | Tuesday   1/4 Burgers   Burger - \$1.00   w/Cheese - \$1.50   w/Onion - \$1.25   w/Cheese & Onions - \$1.75   w/Bacon & Cheese - \$2.50   w/Works - \$2.00   Mushroom & Swiss - \$3.50 | PAIRS WELL<br>WITH<br>MASCATO    |
|          | Wednesday<br>Spaghetti & Meatballs<br>Spaghetti and Meatballs with<br>Breadsticks - \$5.00                                                                                             | PAIRS WELL<br>WITH<br>LAMBRUSSCO |
|          | Thursday<br>Wings<br>1# (12) Wings or Boneless with sauce. Includes Homefrie<br>\$8.00                                                                                                 | PAIRS WELL<br>WITH<br>BUDWEISER  |

# CHICKEN PARMESAN W/ 2 BREADSTICKS

Grilled chicken breast on top of a bed of spaghetti smothered in marinara with lottza mottza.

\$9.00

Try one of our Delicious HOME MADE pizza's

A 16" deluxe weighs 5.86#!!